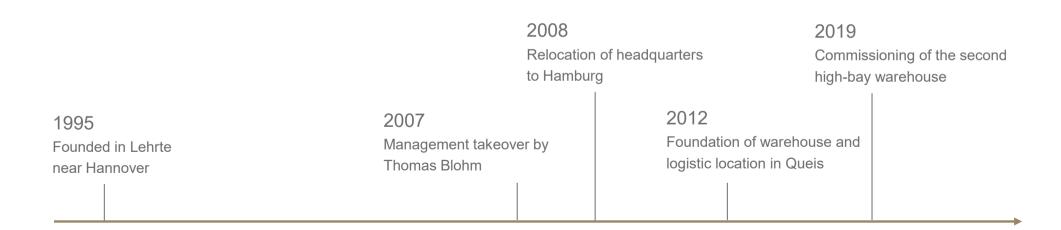

#### Subsidiary company of the traditional Harry-Brot GmbH

General management: Thomas Blohm

Business management: K. Gebel, C. Sommer

Number of employees: approx. 80

Revenue 2022: ≈ 112m euros