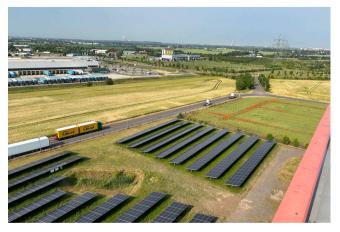

#### **Overview of production sites**

#### **Extensive central storage capacity**

A mixed pallet can be composed only of what is available at the same location in any quantity.