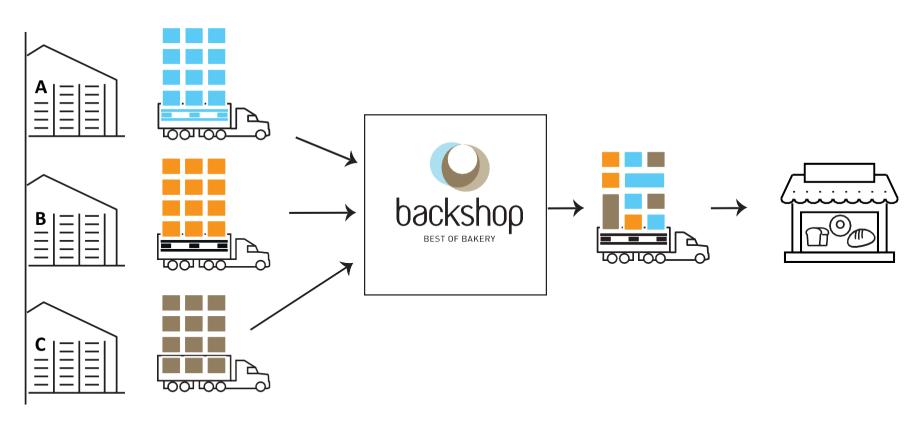

#### Our business model

Collecting - Buffering - Pooling - Supplying

Collecting: Small productions achieve broad markets. As a trend or part of the basic supply.

**Buffering:** Large productions are divided up and delivered according to demand.

Pooling: A wide product inventory becomes individual assortment concepts. As a brand or private label.

Supplying: A fully scalable product mix arrives at the POS from a single source in a single journey - nationally and globally.

#### **Extensive central storage capacity**

A mixed pallet can be composed only of what is available at the same location in any quantity.

#### **Quantity management**

As a size buffer, we make different scales/volumes compatible, open up large markets for small producers and bundle small/many producers for large markets.