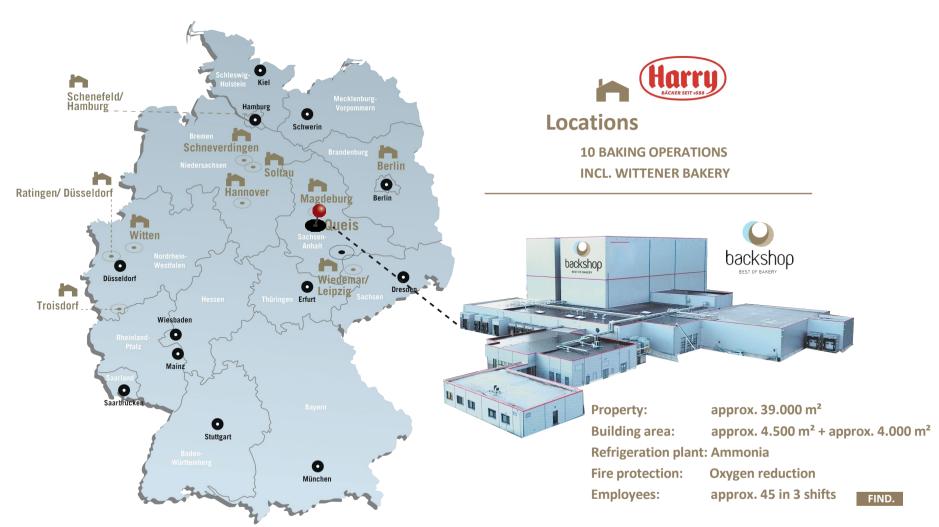

## **Backshop Tiefkühl GmbH**

#### Corporate presentation



























### Backshop – that's us

#### Subsidiary company of the traditional Harry-Brot GmbH



General management: Thomas Blohm

Business management: K. Gebel, C. Sommer

Number of employees: approx. 80

Revenue 2022: ≈ 112m euros



#### **Overview of production sites**





# Between basic supply and fragmented assortment structures

Inflation is causing persistent price pressure on manufacturers, retailers and consumers.

Simultaneously, consumer trends, NGOs and government regulations are fragmenting product requirements at the POS.





# Three questions for retailers and producers

How do we guarantee a secure and affordable supply for consumers?

How do we maintain economically sound and innovative producers?

How do we ensure a properly working market and competition?





#### One answer

Optimal production sizes transferred into optimal distribution sizes.







### Range development for your success





### The right labelling

Individual and always in market conformity. From baked goods to product.





#### The right labelling

Individual and